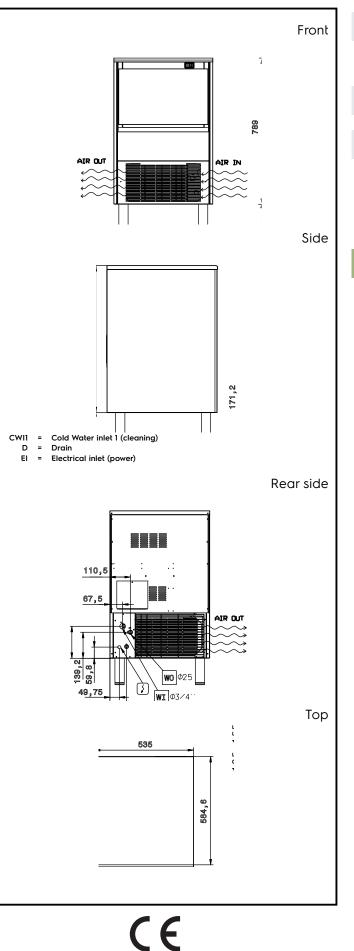

### Electric

| Supply voltage:<br>730328 (ICC55I25SNP)<br>Electrical power max.:                                                                     | 220-240 V/1N ph/50 Hz<br>0.365 kW                                 |
|---------------------------------------------------------------------------------------------------------------------------------------|-------------------------------------------------------------------|
| Capacity:                                                                                                                             |                                                                   |
| Bin capacity:                                                                                                                         | 25 kg                                                             |
| Key Information:                                                                                                                      |                                                                   |
| External dimensions, Width:<br>External dimensions, Depth:<br>External dimensions, Height:<br>Net weight:<br>Output:<br>Kind of cube: | 535 mm<br>595 mm<br>894 mm<br>56 kg<br>62 kg/day<br>Ice Cube 40 g |
| Sustainability                                                                                                                        |                                                                   |
| Refrigerant type:<br>Refrigerant weight:<br>Water consumption:                                                                        | R290<br>95 g<br>5.9 lt/hr                                         |